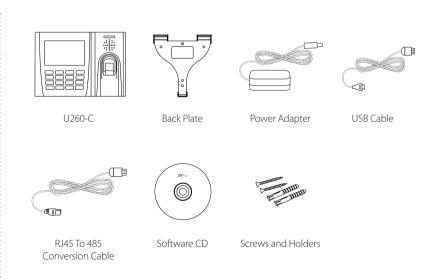

|
|                      | Photo-ID,                                                        |
| Software             | BioTime                                                          |
| Power Supply         | DC 5V 0.8A                                                       |
| Verification Speed   | ≤0.5 Sec.                                                        |
| Operating Temp.      | 0 °C- 45 °C                                                      |
| Operating Humidity   | 20%-80%                                                          |
| Dimension            | $192.3 \times 138.8 \times 42.7$ mm (Length × Width × Thickness) |
| Gross Weight         | 1.10 kg                                                          |

## Configuration



### What's in the Box