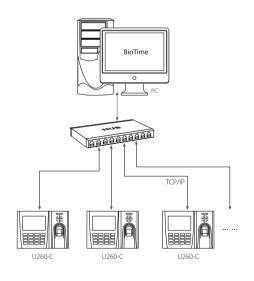

xternal Printer and Bell,                  |
|                      | Photo-ID,                                                        |
| Software             | BioTime                                                          |
| Power Supply         | DC 5V 0.8A                                                       |
| Verification Speed   | ≤0.5 Sec.                                                        |
| Operating Temp.      | 0 °C- 45 °C                                                      |
| Operating Humidity   | 20%-80%                                                          |
| Dimension            | $192.3 \times 138.8 \times 42.7$ mm (Length × Width × Thickness) |
| Gross Weight         | 1.10 kg                                                          |

## Configuration



### What's in the Box