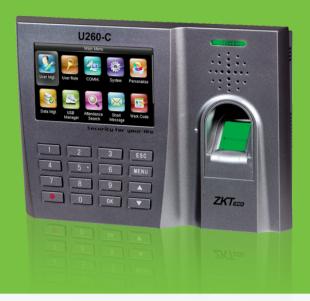

# **U**260-C

### Time& Attendance Terminal

The firmware of U260-C has been upgraded to the new firmware, it has new features like stunning GUI, more stability, faster matching speed and better expandability.

Users can easily manage data by networking U260-C via RS232/485, TCP/IP, and USB-host/client. Most importantly, all the functions can still operate in a networking state. It also supports data backup and retrieve to avoid the risk of accidental deletion.